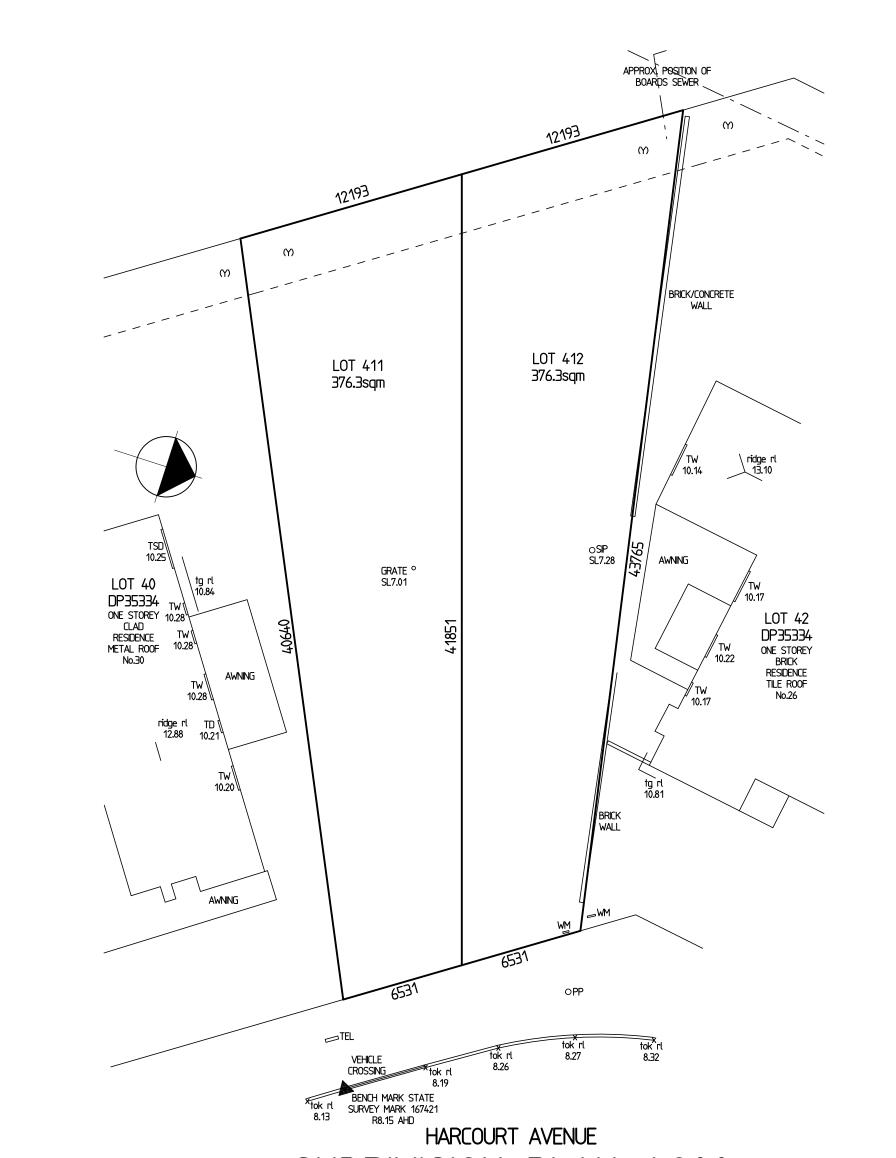

## SUBDIVISION PLAN 1:200

|                               | Level 2 suite 216 Macarthur Point<br>No. 25-27 Solent Circuit Baulkham<br>P.0 box 6410 Baulkham Hills<br>Business Centre N.S.W. 2153<br>Business Phone. (02) 8824 3533<br>Direct Phone. (02) 8896 4613<br>Fax: (02) 8824 3544 |                          |  |                                    |              |                         |  |
|-------------------------------|-------------------------------------------------------------------------------------------------------------------------------------------------------------------------------------------------------------------------------|--------------------------|--|------------------------------------|--------------|-------------------------|--|
| D<br>C<br>B<br>A<br><b>RE</b> | Hydrua<br>CC pla<br>Amenc<br>Siting<br>V <b>DESCR</b>                                                                                                                                                                         | INS                      |  | DI<br>JG<br>DP<br>DP<br><b>DWN</b> | 03- <i>1</i> | 12–21<br>11–21<br>10–21 |  |
| hou                           | ise type<br>Bloss                                                                                                                                                                                                             | DRAWING Nº:<br>AND-34990 |  |                                    |              |                         |  |
| fac                           | <sup>facade</sup> Vogue                                                                                                                                                                                                       |                          |  | SHEET 1                            | OF           | 12                      |  |
| har                           | hand JOB N°:<br>Center 0372                                                                                                                                                                                                   |                          |  | Master:<br>AND-30325               |              |                         |  |